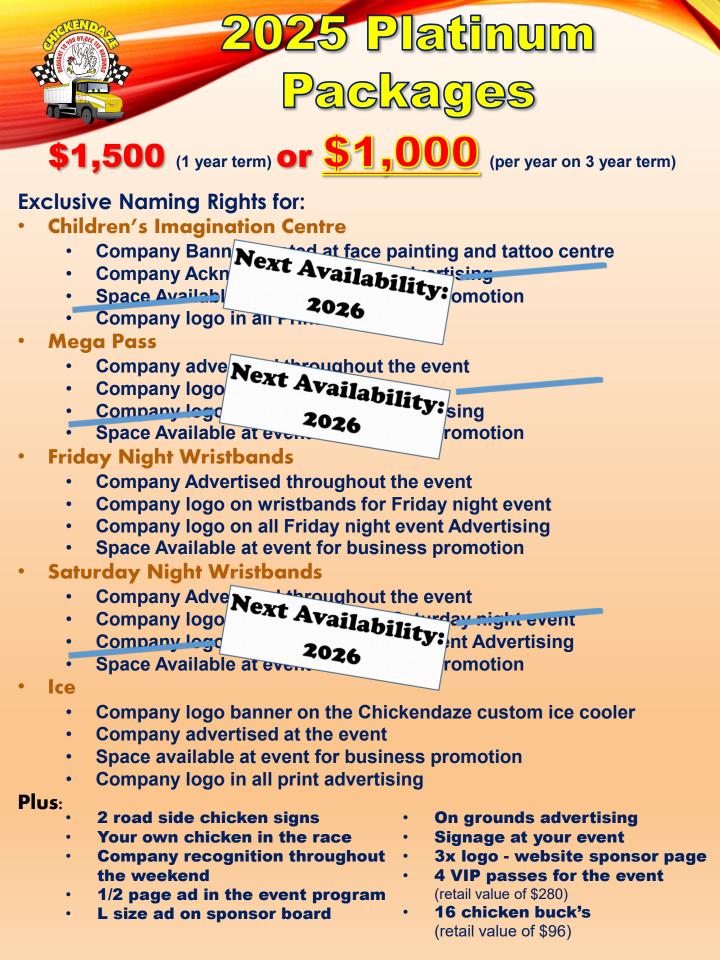

|





#### **Exclusive Naming Rights for:**

- **Printing** 
  - Company adver Next Availability: omotion

  - 2027
  - Company logo in all Print
- Recycling
  - Company logo on the can basketball net at recycling bins
  - Company advertised at the event •
  - Space available at event for business promotion
  - Company logo in all print advertising •

#### Plus:

- 2 road side chicken signs •
- Your own chicken in the race
- **Company recognition throughout** • the weekend
- 1/2 page ad in the event program
- L size ad on sponsor board

- **On grounds advertising**
- Signage at your event

•

- 3x logo website sponsor page •
- **4 VIP passes for the event** (retail value of \$280)
- 16 chicken buck's (retail value of \$96)

| Naming Rights